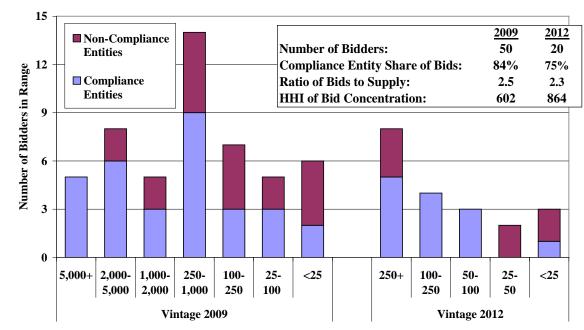

#### B. Dispersion of Bids in Auction 3

Large amounts of bids were submitted relative to the available supplies in both auctions, and the bids were widely dispersed across both compliance entities and non-compliance entities. These are both positive indicators regarding the competitiveness of the auction.

The following figure summarizes the quantities of bids submitted in the two auctions by the 50 bidders. In the auction for vintage 2009 allowances, most of the bidders that submitted a large number of bids (e.g., at least 2 million tons which is 6 percent of the available supply) were compliance entities. Overall, compliance entities accounted for 84 percent of the quantity of bids submitted in the vintage 2009 auction. Although the total quantity of bids submitted declined from the previous auction, the quantity of bids priced above \$3/ton was relatively consistent. The decline of total bids reflects a reduction in the quantity of bids submitted at relatively low-price levels.

In the auction for vintage 2012 allowances, most of the bidders that submitted a large number of bids (e.g., at least 100,000 tons which is 5 percent of the available supply) were compliance entities. Overall, compliance entities accounted for 75 percent of the quantity of bids submitted in the vintage 2012 auction.

In addition to demand exceeding supply by 2.5 to 1, the bid quantities were widely distributed among the 50 bidders in the 2009 vintage auction. The concentration of bids, using the Herfindahl-Hirschman Index ("HHI"), was very low at 602 in the 2009 vintage auction. Fewer entities submitted bids in the 2012 vintage auction, leading the concentration of bids to be somewhat higher, although the HHI of 864 is still relatively low. The HHI is a standard measure of concentration calculated by squaring each entity's share and then summing the squares across all entities (hence, the index ranges from 0 to 10,000). The low concentration of bids and high ratio of bids to the available supply indicates that the auction was liquid.

Figure 2: Quantity of Bids Submitted by Entity By Type of Entity and Quantity Bid

Quantity of Bids Submitted (in Thousands of Tons)