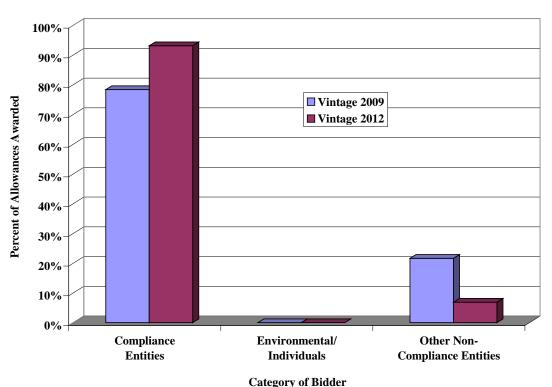

## C. Summary of Purchases of Allowances in Auction 3

The purchase of most allowances by compliance entities and their affiliates is encouraging, because compliance entities generally value the allowances most highly. In the auction for 2009 vintage allowances, awards were widely distributed across 42 bidders with four bidders purchasing two million tons or more, nine bidders purchasing one million tons or more, and 18 bidders purchasing 250,000 tons or more. In the auction for 2012 vintage allowances, awards were distributed across 12 bidders with three bidders purchasing approximately 75 percent of the allowances and six additional bidders each purchasing 25,000 tons or more.

The following figure shows the quantity of allowances purchased in the auction by each of three types of entities:

- Compliance Entities: This includes all compliance entities and their affiliates.
- *Environmental/Individuals*: This includes non-compliance entities describing themselves as "Environmental Groups" or "Individual Person" in their qualification application.
- Other Non-Compliance Entities: This includes all other non-compliance entities.

Figure 3: Quantity of Allowances Awarded By Type of Entity

The following table shows the quantity of allowances purchased by each bidder in the auctions. The identity of each bidder is masked, and the bidders are ranked according to the amount of allowances awarded in the auction, from largest to smallest.