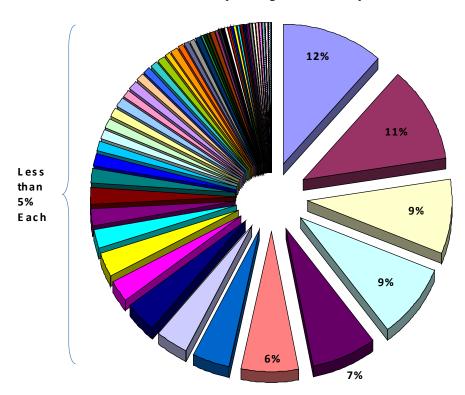

### A. Dispersion of Projected Demand

The wide dispersion of projected demand for RGGI allowances across compliance entities facilitates the competitive performance of the auction.

The following figure shows the relative shares of projected demand for RGGI allowances by compliance entity. The largest compliance entity represents only 12 percent of the total projected demand for allowances. Almost half of the projected demand is composed of entities that each account for less than 5 percent of the total demand. Participation by a large number of entities facilitates the competitive performance of the auction.

Figure 1: Projected Demand for RGGI Allowances Shares by Compliance Entity